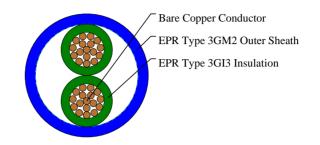

## CABLE CONSTRUCTION

Conductor: Bare copper stranded class 5 to VDE0295, IEC 60228 Insulation: EPR type 3GI3 Outer Sheath: EPR type 3GM2, coloured blue